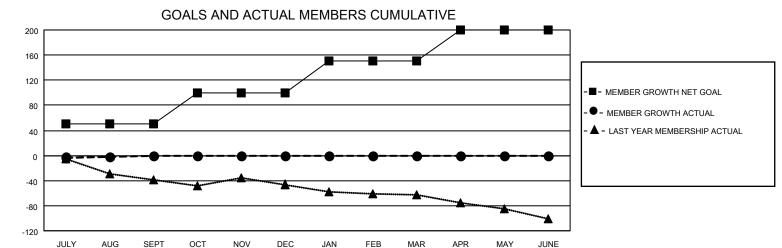

## MONTHLY MEMBERSHIP PROGRESS REPORT

**LOCATION REPUBLIC OF IRELAND** 

District 133

Results as of: 8/31/2021

| Clubs                 |               |           |               | Members               |                       |                         |                                                    |
|-----------------------|---------------|-----------|---------------|-----------------------|-----------------------|-------------------------|----------------------------------------------------|
| RESULTS FOR 2021-2022 |               |           |               | RESULTS FOR 2021-2022 |                       |                         |                                                    |
| QUARTER               | NEW CLUB GOAL | NEW CLUBS | DROPPED CLUBS | QUARTER MEMB          | ER GROWTH NET<br>GOAL | MEMBER GROWTH<br>ACTUAL | DROPPED<br>MEMBERS ACTUAL<br>(including transfers) |
| JULY/AUG/SEPT         | 1             | 0         | 2             | JULY/AUG/SEPT         | 50                    | 9                       | 7                                                  |
| OCT/NOV/DEC           | 1             | 0         | 0             | OCT/NOV/DEC           | 50                    | 0                       | 0                                                  |
| JAN/FEB/MAR           | 1             | 0         | 0             | JAN/FEB/MAR           | 50                    | 0                       | 0                                                  |
| APR/MAY/JUNE          | 1             | 0         | 0             | APR/MAY/JUNE          | 50                    | 0                       | 0                                                  |